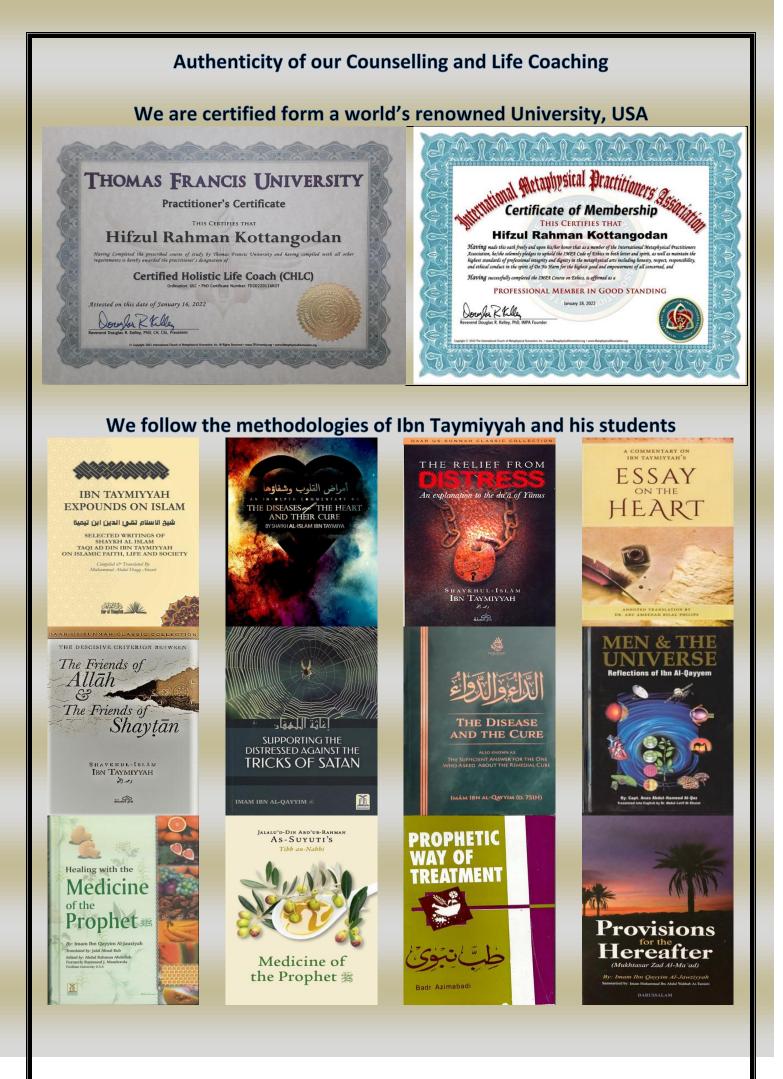

#### QUALIFICATION:

- Healthy Jama'a Scholar (INDIA)
- Master's Degree and Doctorate in Holistic Life Coaching (USA)
- Master's Degree and Doctorate in Parapsychology (USA)
- Post Graduate Diploma in Guidance and Counselling (INDIA)
- M.Sc. Applied Psychology (INDIA Under study)
- Certified Paranormal Investigator CPI (USA & INDIA)
- Certification in "Islamic Healing" (UK)
- Certification in "Islamic Psychology and Counselling" (UK)
- Certification in "Metaphysical Parenting" (USA)
- Certification in "Finding and Keeping Happiness in Life" (USA)

#### ACCREDITATION:

- Ministerial Ordination from ULC (USA)
- Member of Alternative Medical Practitioners Council (INDIA)
- Member of Indian Society for Clinical Research (INDIA)
- Member of International Metaphysical Practitioners Association (USA)
- Member of American Holistic Health Association (USA)
- Member of ParaNexus Anomalous Research Association (USA)
- Paranormal Association Member in Society for Psychic
   Research (Est.1882) (UK)